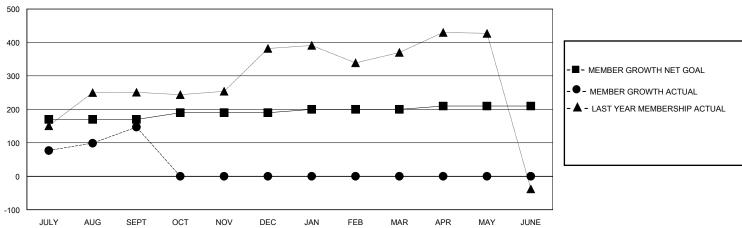

## District 3233G1

Results as of: 9/30/2024

| GMT: | LOCATION INDIA | GMT CA |
|------|----------------|--------|
|      |                |        |

|                       | Club          | s         |               |                       | Men                     | nbers                   |                                                    |
|-----------------------|---------------|-----------|---------------|-----------------------|-------------------------|-------------------------|----------------------------------------------------|
| RESULTS FOR 2024-2025 |               |           |               | RESULTS FOR 2024-2025 |                         |                         |                                                    |
| QUARTER               | NEW CLUB GOAL | NEW CLUBS | DROPPED CLUBS | QUARTER MEI           | MBER GROWTH NET<br>GOAL | MEMBER GROWTH<br>ACTUAL | DROPPED<br>MEMBERS ACTUAL<br>(including transfers) |
| JULY/AUG/SEPT         | 2             | 5         | 0             | JULY/AUG/SEPT         | 170                     | 221                     | 50                                                 |
| OCT/NOV/DEC           | 2             | 0         | 0             | OCT/NOV/DEC           | 20                      | 0                       | 0                                                  |
| JAN/FEB/MAR           | 1             | 0         | 0             | JAN/FEB/MAR           | 10                      | 0                       | 0                                                  |
| APR/MAY/JUNE          | 0             | 0         | 0             | APR/MAY/JUNE          | 10                      | 0                       | 0                                                  |

## GOALS AND ACTUAL MEMBERS CUMULATIVE

| DROPPED CLUBS: 0 |    | 39 CLUBS OF 206 ADDED 1 OR MORE<br>NEW MEMBERS | GENDER DISTRIBUTION  MALE 2,200 (62.95%) |                |   |
|------------------|----|------------------------------------------------|------------------------------------------|----------------|---|
| DROPPED MEMBERS  |    |                                                | FEMALE                                   | 1,294 (37.02%) |   |
| DECEASED         | 3  | CLICK HERE FOR CUMULATIVE                      | TOTAL FAMILY UNIT MEMBERS                |                | 0 |
| CLUB CANCELLED   | 0  | MEMBERSHIP DATA                                | FAMILY MEMBERS PAYING HALF<br>DUES       |                | 0 |
| OTHER            | 45 |                                                |                                          |                | 0 |
| TOTAL            | 48 |                                                |                                          |                |   |