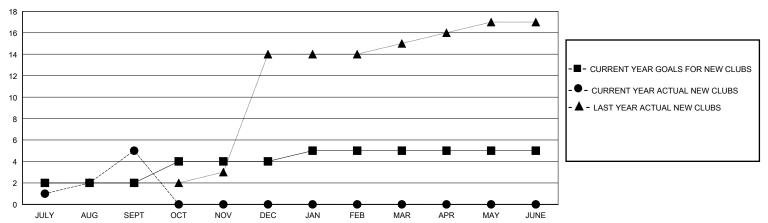

## District 3233G1

Results as of: 9/30/2024

| GMT: | LOCATION INDIA | GMT CA |
|------|----------------|--------|
|      |                |        |

|                       | Club          | s         |               |                       | Men                     | nbers                   |                                                    |
|-----------------------|---------------|-----------|---------------|-----------------------|-------------------------|-------------------------|----------------------------------------------------|
| RESULTS FOR 2024-2025 |               |           |               | RESULTS FOR 2024-2025 |                         |                         |                                                    |
| QUARTER               | NEW CLUB GOAL | NEW CLUBS | DROPPED CLUBS | QUARTER MEI           | MBER GROWTH NET<br>GOAL | MEMBER GROWTH<br>ACTUAL | DROPPED<br>MEMBERS ACTUAL<br>(including transfers) |
| JULY/AUG/SEPT         | 2             | 5         | 0             | JULY/AUG/SEPT         | 170                     | 221                     | 50                                                 |
| OCT/NOV/DEC           | 2             | 0         | 0             | OCT/NOV/DEC           | 20                      | 0                       | 0                                                  |
| JAN/FEB/MAR           | 1             | 0         | 0             | JAN/FEB/MAR           | 10                      | 0                       | 0                                                  |
| APR/MAY/JUNE          | 0             | 0         | 0             | APR/MAY/JUNE          | 10                      | 0                       | 0                                                  |

## GOALS AND ACTUAL NEW CLUBS CUMULATIVE